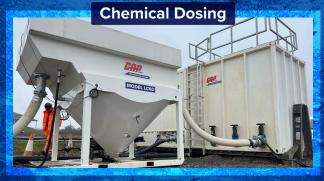

## **PUMP SERVICES**

Pump Services, GAP's newest division, specialises in fluid management, from basic dewatering to dedicated system design.

Offering a diverse range of Diesel, Hydraulic, and Electric Pumps which are submersible and surface mounted. The equipment has been designed to operate in drainage and sewage product groups. Our Pumps division is supported by a team of dedicated experts that are available 24/7/365.

Portable power with seamless integration

Advanced safety features and application accuracy