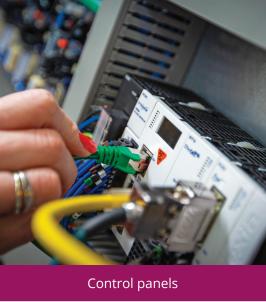

#### Electrical control panels

Build and supply of new panels. Wiring, fault finding and PLC programming. We can also help with fault diagnosis and upgrades.